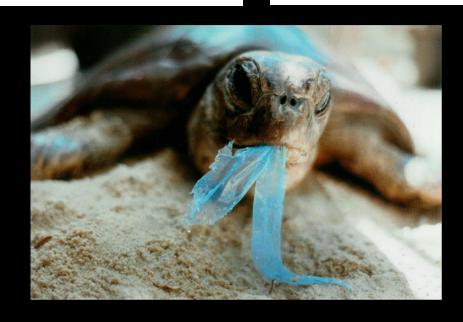

## **Discover**

- Research marine life that are affected by plastics
- Research how these animals are affected
- Research the damage and state of the ocean currently
- Research different art styles/genres
- Discover artists of similar styles
- Painting and sculpture techniques